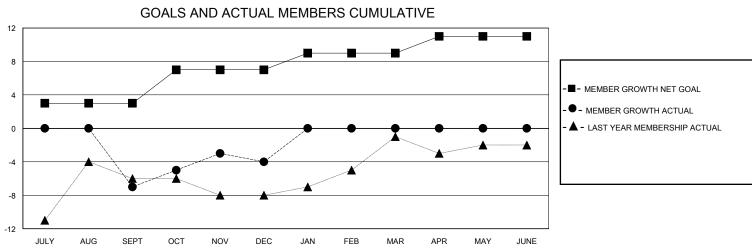

## District 28 T

GMT: LOCATION UTAH GMT CA

| •             |               |             |               |                       |                        |                         | •                                                  |  |  |
|---------------|---------------|-------------|---------------|-----------------------|------------------------|-------------------------|----------------------------------------------------|--|--|
|               | Club          | os          |               | Members               |                        |                         |                                                    |  |  |
|               | RESULTS FOR   | R 2023-2024 |               | RESULTS FOR 2023-2024 |                        |                         |                                                    |  |  |
| QUARTER       | NEW CLUB GOAL | NEW CLUBS   | DROPPED CLUBS | QUARTER MEME          | BER GROWTH NET<br>GOAL | MEMBER GROWTH<br>ACTUAL | DROPPED<br>MEMBERS ACTUAL<br>(including transfers) |  |  |
| JULY/AUG/SEPT | 0             | 0           | 0             | JULY/AUG/SEPT         | 3                      | 9                       | 16                                                 |  |  |
| OCT/NOV/DEC   | 1             | 0           | 0             | OCT/NOV/DEC           | 4                      | 4                       | 1                                                  |  |  |
| JAN/FEB/MAR   | 0             | 0           | 0             | JAN/FEB/MAR           | 2                      | 0                       | 0                                                  |  |  |
| APR/MAY/JUNE  | 0             | 0           | 0             | APR/MAY/JUNE          | 2                      | 0                       | 0                                                  |  |  |