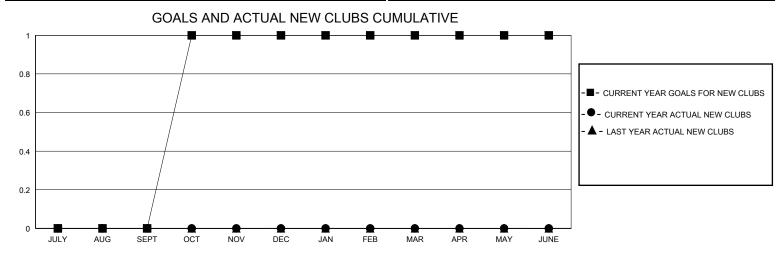

## District 28 T

GMT: LOCATION UTAH GMT CA

| •             |               |             |               |                       |                        |                         | •                                                  |  |  |
|---------------|---------------|-------------|---------------|-----------------------|------------------------|-------------------------|----------------------------------------------------|--|--|
|               | Club          | os          |               | Members               |                        |                         |                                                    |  |  |
|               | RESULTS FOR   | R 2023-2024 |               | RESULTS FOR 2023-2024 |                        |                         |                                                    |  |  |
| QUARTER       | NEW CLUB GOAL | NEW CLUBS   | DROPPED CLUBS | QUARTER MEME          | BER GROWTH NET<br>GOAL | MEMBER GROWTH<br>ACTUAL | DROPPED<br>MEMBERS ACTUAL<br>(including transfers) |  |  |
| JULY/AUG/SEPT | 0             | 0           | 0             | JULY/AUG/SEPT         | 3                      | 9                       | 16                                                 |  |  |
| OCT/NOV/DEC   | 1             | 0           | 0             | OCT/NOV/DEC           | 4                      | 4                       | 1                                                  |  |  |
| JAN/FEB/MAR   | 0             | 0           | 0             | JAN/FEB/MAR           | 2                      | 0                       | 0                                                  |  |  |
| APR/MAY/JUNE  | 0             | 0           | 0             | APR/MAY/JUNE          | 2                      | 0                       | 0                                                  |  |  |